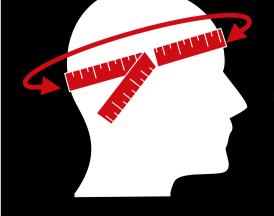

### **HOW TO MEASURE HELMET SIZE**

#### **MEN, WOMEN AND YOUTH**

MEASURE THE LARGEST CIRCUMFERENCE OF HEAD; USUALLY JUST ABOVE EARS AND 1 INCH ABOVE EYEBROWS