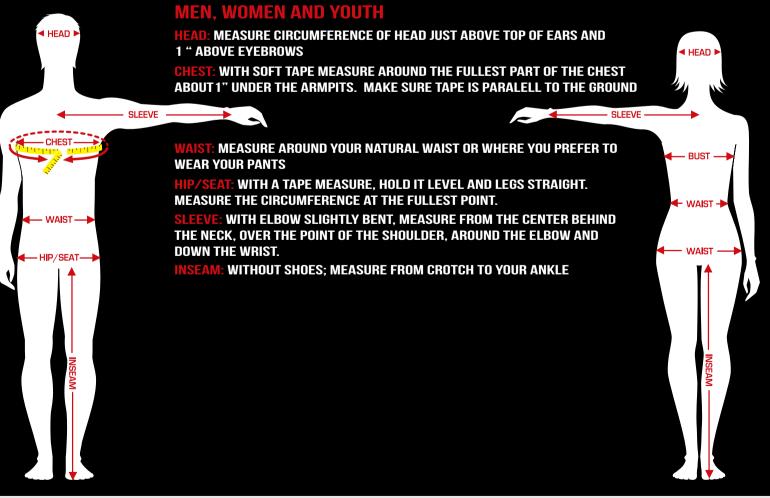

# **APPAREL SIZING**

## HOW TO MEASURE FOR HELMET, JERSEY AND PANTS

### **HOW TO MEASURE HELMET SIZE**

#### **MEN, WOMEN AND YOUTH**

MEASURE THE LARGEST CIRCUMFERENCE OF HEAD; USUALLY JUST ABOVE EARS AND 1 INCH ABOVE EYEBROWS

## **HOW TO MEASURE GLOVE SIZE**

#### **MEN, WOMEN AND YOUTH**

TO SELECT GLOVE SIZE; MEASURE THE WIDTH OF YOUR PALM "A" ABOUT 1" BELOW THE BASE OF YOUR FINGERS (ABOUT 3/4" FOR YOUTH

THIS IS FOR REFERENCE ONLY. GLOVE FIT CAN BE A PERSONAL PREFERENCE AS YOU MAY PREFER A TIGHTER OR LOOSER FIT.

## **HOW TO MEASURE BOOT SIZE**

#### MEASURE WITH SOCK ON

#### **MEN, WOMEN AND YOUTH**

USE YOUR REGULAR SHOE SIZE AS A REFERENCE. BOOTS ARE IN MEN'S OR BOY'S SIZES. IF YOU ARE FOLLOWING THE MEASUREMENTS, USE A REGULAR RULER. MAKE SURE YOU ARE STANDING, WEARING THE SOCKS YOU WILL WEAR WITH YOUR NEW SHOES OR BOOTS. THAN CONVERT THE MEASUREMENT TO YOUR SHOE SIZE USING THE ABOVE CHART. MEASUREMENTS ARE A GUIDELINE AND DO NOT GUARANTEE THE PROPER FIT. NOTE: FOX BOOTS ARE ONLY OFFERED IN WHOLE SIZES, SO TAKE THIS INTO CONSIDERATION WHEN USING THE MEASUREMENT CHART.

IF YOU NORMALLY WEAR A HALF SIZE, ORDER THE NEXT SIZE UP