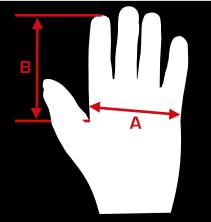

## **HOW TO MEASURE GLOVE SIZE**

#### **MEN, WOMEN AND YOUTH**

TO SELECT GLOVE SIZE; MEASURE THE WIDTH OF YOUR PALM "A" ABOUT 1" BELOW THE BASE OF YOUR FINGERS (ABOUT 3/4" FOR YOUTH

THIS IS FOR REFERENCE ONLY. GLOVE FIT CAN BE A PERSONAL PREFERENCE AS YOU MAY PREFER A TIGHTER OR LOOSER FIT.