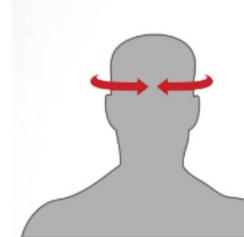

## **HOW TO MEASURE A PROPER HELMET**

SIZING:To measure your head size, wrap a tape measure horizontally around your forehead. Select the helmet that is the closest fit to that size. A helmet should fit snug on your head. If it moves while wearing, it is too large. If it is painful to wear, it is too small. For proper sizing, your nearest dealer will be able to help you get sized up.

FITTING: Open the chin straps and slide the helmet onto your head starting at the forehead. A helmet should feel snug. If it slides on easily it is too big. It should feel tight to pull down. Make sure the inner padding fits snug all around. You should feel the padding pressing against your cheeks and head. The last check for a proper fit is to test if it moves while wearing, there should be no movement if you shake your head. Place your hands on the helmet and move it front to back and side-to-side. If there is a lot of movement, try a size down.