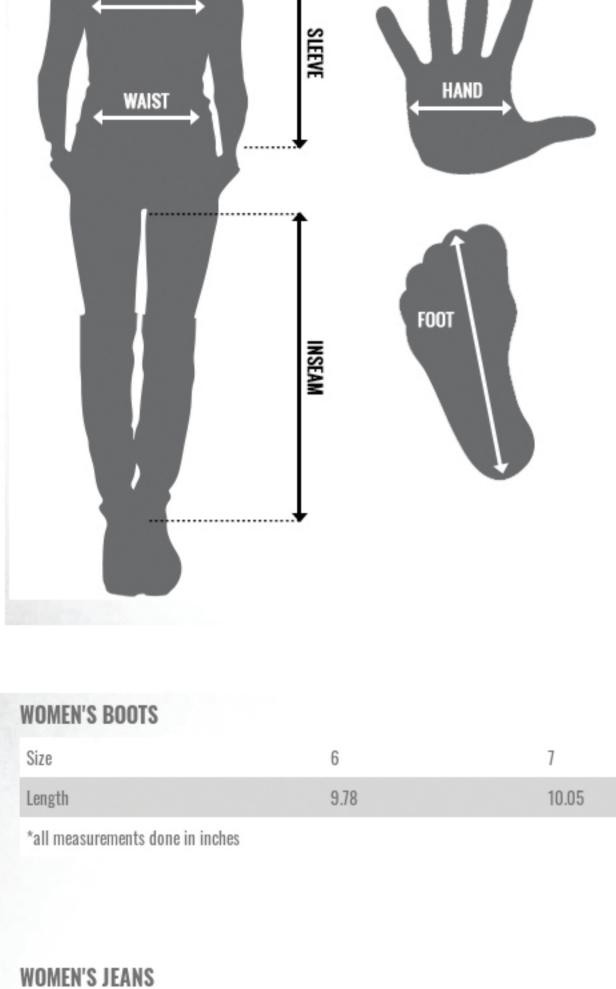

## WAIST MEASURE THE SMALLEST POINT OF YOUR WAIST ALL THE WAY AROUND.

SLEEVE

INSEAM MEASURE FROM YOUR CROTCH DOWN TO THE TOP OF YOUR FOOT. FOR OUR 1PC SUITS, MEASURE FROM YOUR CROTCH DOWN TO THE TOP OF YOUR

MEASURE FROM THE MIDDLE OF THE BACK OF YOUR NECK, OVER YOUR SHOULDER, OVER YOUR ELBOW, ENDING AT YOUR WRIST.

## HAND MEASURE THE WIDTH OF YOUR HAND ACROSS YOUR PALM JUST BELOW YOUR KNUCKLES (DO NOT INCLUDE YOUR THUMB).

ANKLE.

UP A SIZE.

10.57

12

36

32

34

MEASURE FROM THE BOTTOM OF YOUR HEEL ACROSS YOUR FOOT TO THE END OF YOUR TOES.