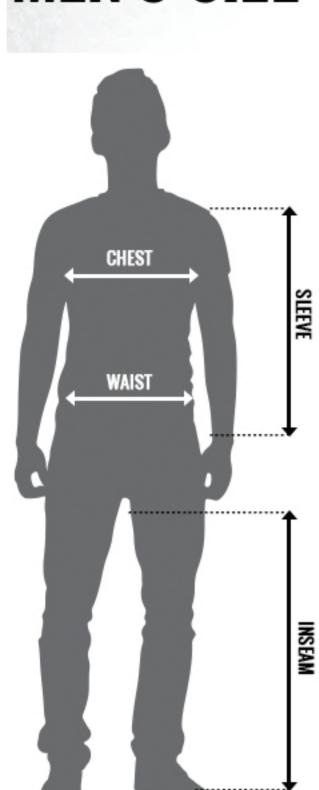

# MEN'S SIZE CHART AND FIT INSTRUCTIONS

9

10.85

CHEST

MEASURE THE WIDEST PART OF YOUR CHEST, UNDER YOUR ARMPITS AND AROUND. BE SURE THAT YOUR ARMS ARE RESTING AT YOUR SIDES.

## MEASURE FROM THE MIDDLE OF THE BACK OF YOUR NECK, OVER YOUR SHOULDER, OVER YOUR ELBOW, ENDING AT YOUR WRIST.

SLEEVE

MEASURE THE WIDTH OF YOUR HAND ACROSS YOUR PALM JUST BELOW YOUR KNUCKLES (DO NOT INCLUDE YOUR THUMB).

## WAIST MEASURE THE SMALLEST POINT OF YOUR WAIST ALL THE WAY AROUND.

INSEAM

## HAND

ANKLE.

MEASURE FROM YOUR CROTCH DOWN TO THE TOP OF YOUR FOOT. FOR OUR 1PC SUITS, MEASURE FROM YOUR CROTCH DOWN TO THE TOP OF YOUR

\* PLEASE NOTE IF YOU HAVE LONG FINGERS OR THE MEASUREMENT FALLS RIGHT ON THE UNIT (I.E: SIZE L MEASUREMENT IS 4 1/4") CONSIDER MOVING UP A SIZE.