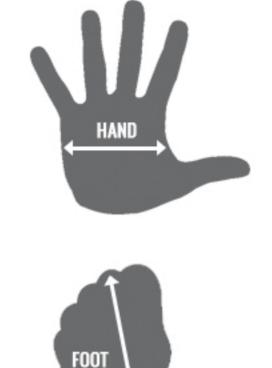

## MEASURE FROM THE MIDDLE OF THE BACK OF YOUR NECK, OVER YOUR SHOULDER, OVER YOUR ELBOW, ENDING AT YOUR WRIST.

SLEEVE

MEASURE THE WIDTH OF YOUR HAND ACROSS YOUR PALM JUST BELOW YOUR KNUCKLES (DO NOT INCLUDE YOUR THUMB).

## HAND

ANKLE.

MEASURE FROM YOUR CROTCH DOWN TO THE TOP OF YOUR FOOT. FOR OUR 1PC SUITS, MEASURE FROM YOUR CROTCH DOWN TO THE TOP OF YOUR

\* PLEASE NOTE IF YOU HAVE LONG FINGERS OR THE MEASUREMENT FALLS RIGHT ON THE UNIT (I.E: SIZE L MEASUREMENT IS 4 1/4") CONSIDER MOVING UP A SIZE.

11

11.51

MEASURE FROM THE BOTTOM OF YOUR HEEL ACROSS YOUR FOOT TO THE END OF YOUR TOES.

MEN'S BOOTS

Size

Length

MEN'S GLOVES

\*all measurements done in inches