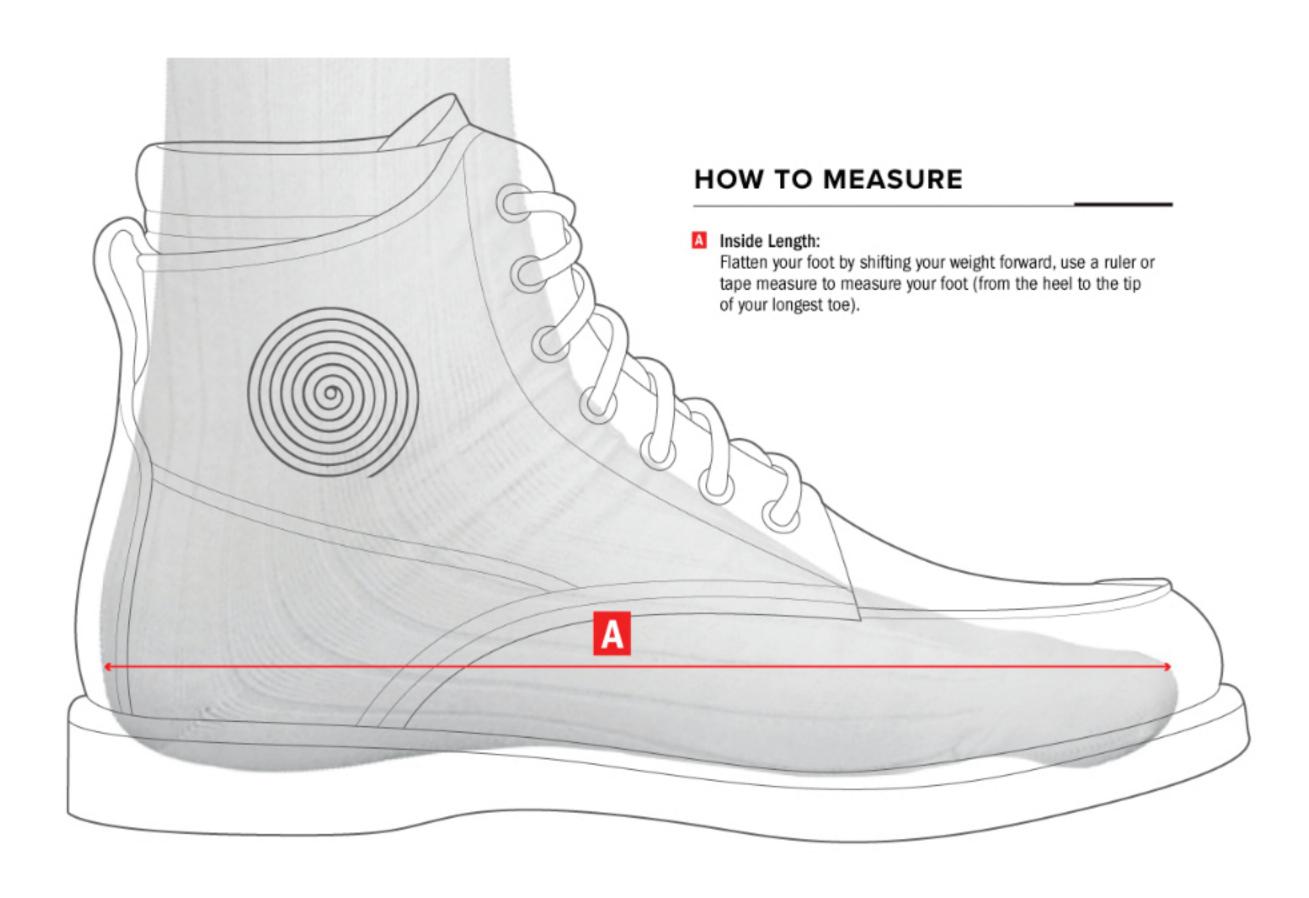

## **SHOE SIZING**

| US SIZE                | 6   | 6.5  | 7   | 7.5  | 8    | 8.5  | 9    | 9.5  | 10   | 10.5 | 11   | 11.5 | 12   | 12.5 | 13   | 13.5 | 14   |
|------------------------|-----|------|-----|------|------|------|------|------|------|------|------|------|------|------|------|------|------|
| EURO SIZE              | 38  | 38.5 | 39  | 40   | 40.5 | 41   | 42   | 42.5 | 43   | 43.5 | 44   | 45   | 45.5 | 46   | 47   | 47.5 | 48   |
| JAPAN SIZE             | 24  | 24.5 | 25  | 25.5 | 25.5 | 26   | 26.5 | 27   | 27.5 | 28   | 28.5 | 29.5 | 29.5 | 30   | 30.5 | 31   | 31.5 |
| INSIDE LENGTH (CM)     | 24  | 24.5 | 25  | 25.5 | 25.5 | 26   | 26.5 | 27   | 27.5 | 28   | 28.5 | 29.5 | 29.5 | 30   | 30.5 | 31   | 31.5 |
| INSIDE LENGTH (INCHES) | 9.4 | 9.6  | 9.8 | 10   | 10   | 10.2 | 10.4 | 10.6 | 10.8 | 11   | 11.2 | 11.6 | 11.6 | 11.8 | 12   | 12.2 | 12.4 |