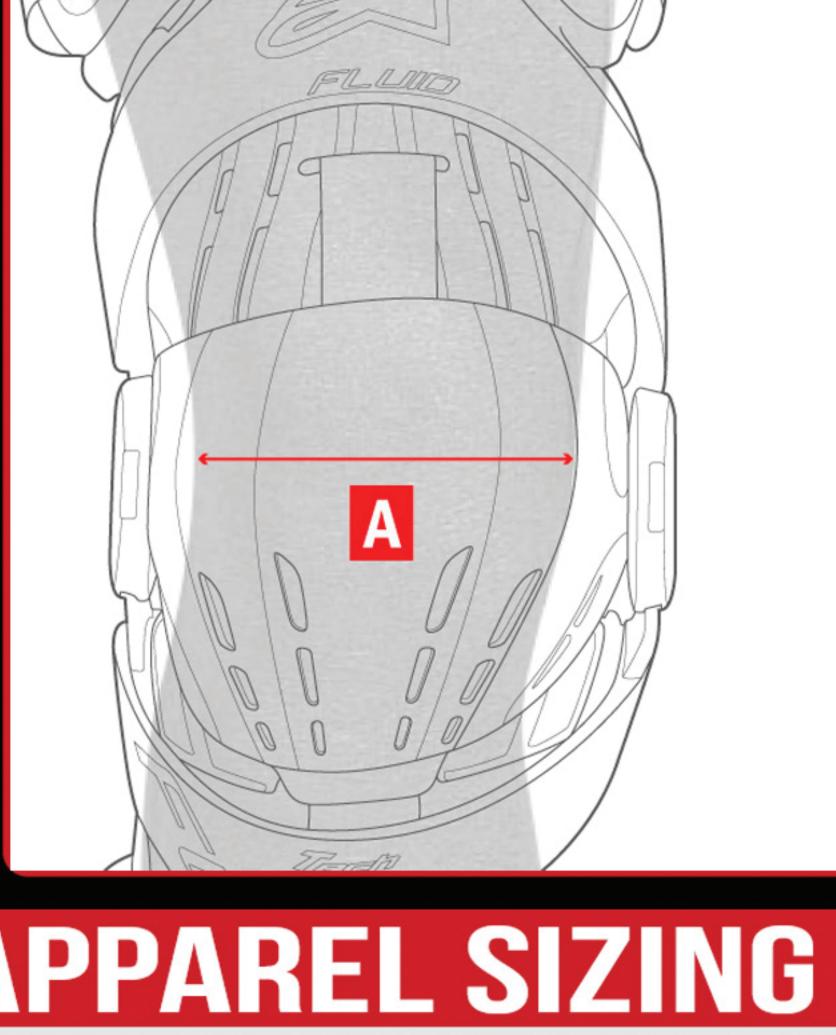

**KNEE BRACE SIZING** 

A Knee:

INTL SIZE

52

54

XL

S/M/L

**HOW TO MEASURE** 

**PRODUCT BODY** SIZE MEASUREMENT

Using a caliper, measure the width of the knee

completely straight and in a weight-bearing position.

KNEE (CM)

9.8 - 11.2

joint across the kneecap. The leg should be

| XL/2XL    | 11.2 - 12.6   |
|-----------|---------------|
| INTL SIZE | KNEE (INCHES) |
| S/M/L     | 3.86 - 4.41   |
| XL/2XL    | 4.41 - 4.96   |
|           | 1             |
|           |               |
|           |               |
|           |               |
|           |               |