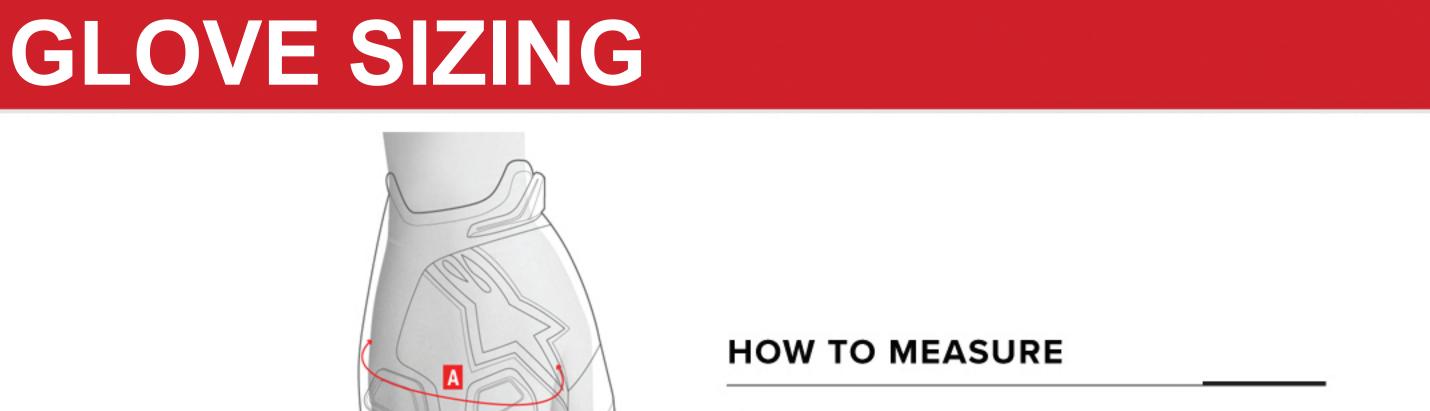

### US **EURO**

A Hand Circumference:

Wrap a measuring tape around your hand behind the knuckles, not including the thumb, keeping the tape snug. Measure both

left and right hands and use the larger of the tow measurements.

XS XLINTERNATIONAL SIZE S XXL 3XL MEN'S HAND 91/2 - 10 10 - 11 71/2 - 8 8 - 81/2 81/2-9 9 - 91/2 CIRCUMFERENCE (INCHES) MEN'S HAND 20.3 - 21.6 22.9 - 24.1 17.8 - 20.3 21.6 - 22.9 24.1 - 25.4 CIRCUMFERENCE (CM) WOMEN'S HAND 61/2 - 7 7 - 71/2 71/2 - 8 8 - 81/2 81/2 - 9 CIRCUMFERENCE (INCHES)