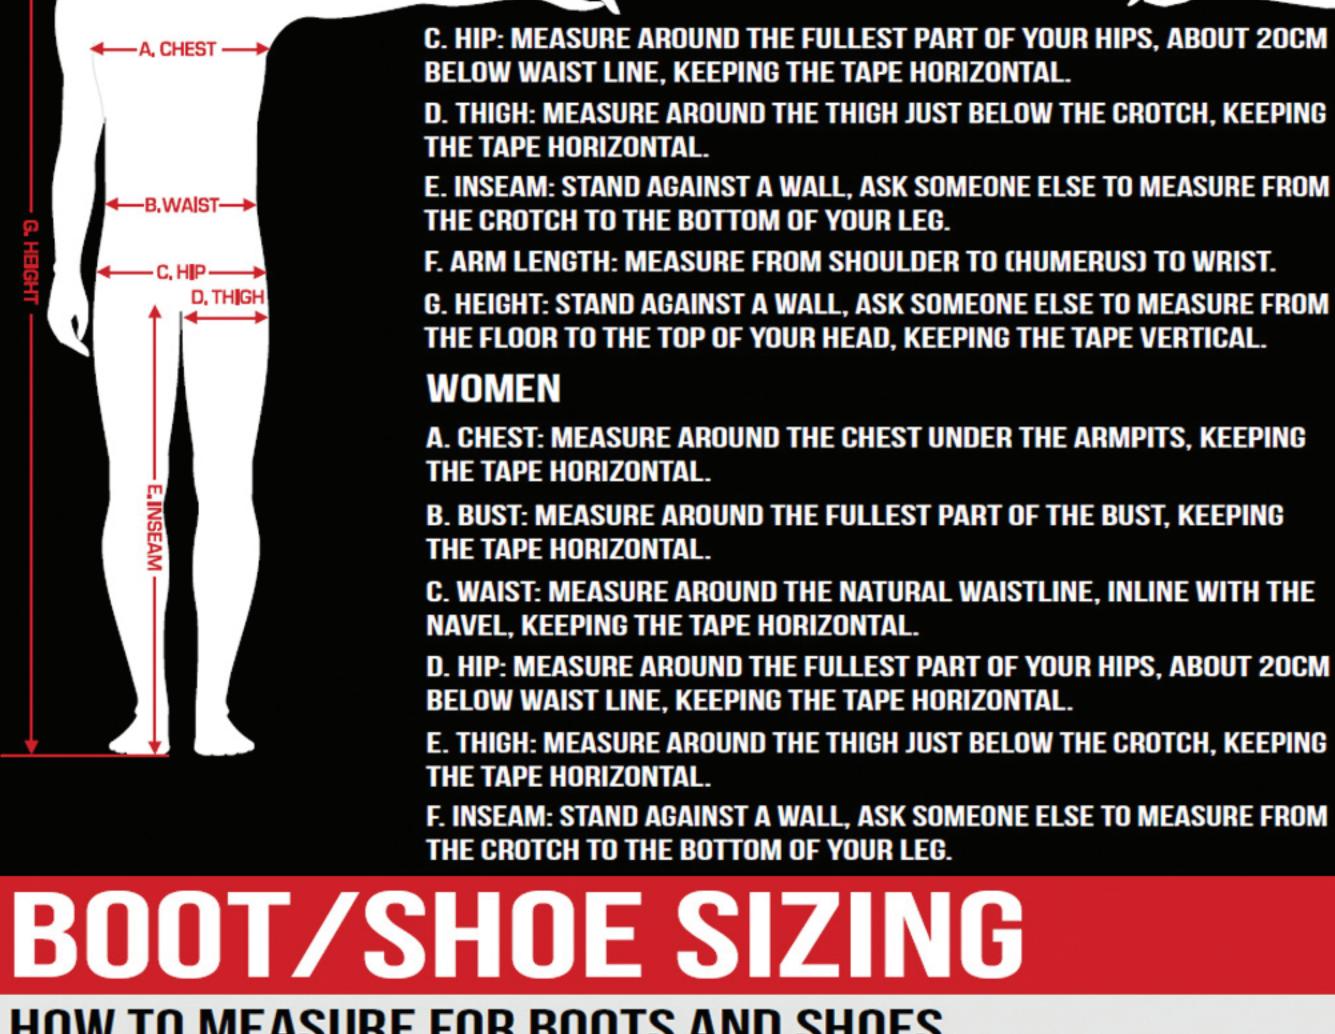

## B. WAIST: MEASURE AROUND THE NATURAL WAISTLINE, INLINE WITH THE **NAVEL, KEEPING THE TAPE HORIZONTAL**

THE TAPE HORIZONTAL. C. WAIST→ E. INSEAM: STAND AGAINST A WALL, ASK SOMEONE ELSE TO MEASURE FROM THE CROTCH TO THE BOTTOM OF YOUR LEG. F. ARM LENGTH: MEASURE FROM SHOULDER TO (HUMERUS) TO WRIST.

E, THIGH

**MEASURE IN A STRAIGHT LINE FROM YOUR** 

HEEL TO THE BIGGEST TOE.

D. HIP: MEASURE AROUND THE FULLEST PART OF YOUR HIPS, ABOUT 20CM BELOW WAIST LINE, KEEPING THE TAPE HORIZONTAL. E. THIGH: MEASURE AROUND THE THIGH JUST BELOW THE CROTCH, KEEPING THE TAPE HORIZONTAL.

A. CHEST: MEASURE AROUND THE CHEST UNDER THE ARMPITS, KEEPING

**HOW TO MEASURE FOR BOOTS AND SHOES** 

MEN, WOMEN AND YOUTH WITH YOUR FOOT FLAT ON THE FLOOR:

MEN'S MOTOCROSS/OFFROAD BOOT SIZE CONVERSION