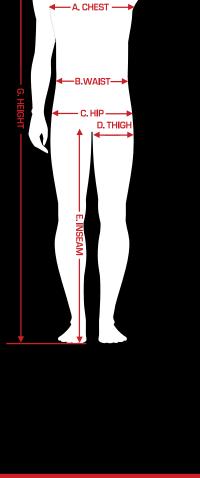

#### **MEN'S**

| Euro Size                                                                                                                                                             | 40                                                             | 42                                                                                            | 44                                                                                     | 46                                                                                    | 48                                                                               | 50                                                                                      | 52                                                                                                     | 54                                                                                  | 56                                                                                    | 58                                                                                     | 60                                                                                                         | 62                                                                                            | 64                                      |
|-----------------------------------------------------------------------------------------------------------------------------------------------------------------------|----------------------------------------------------------------|-----------------------------------------------------------------------------------------------|----------------------------------------------------------------------------------------|---------------------------------------------------------------------------------------|----------------------------------------------------------------------------------|-----------------------------------------------------------------------------------------|--------------------------------------------------------------------------------------------------------|-------------------------------------------------------------------------------------|---------------------------------------------------------------------------------------|----------------------------------------------------------------------------------------|------------------------------------------------------------------------------------------------------------|-----------------------------------------------------------------------------------------------|-----------------------------------------|
| International Size                                                                                                                                                    | XXS                                                            |                                                                                               | xs                                                                                     | s                                                                                     |                                                                                  | м                                                                                       | L                                                                                                      | XL                                                                                  |                                                                                       | XXL                                                                                    | 3XL                                                                                                        |                                                                                               | 4XL                                     |
| U.S. Size                                                                                                                                                             | 30                                                             | 32                                                                                            | 34                                                                                     | 36                                                                                    | 38                                                                               | 40                                                                                      | 42                                                                                                     | 44                                                                                  | 46                                                                                    | 48                                                                                     | 50                                                                                                         | 52                                                                                            | 5                                       |
| U.S. Pant Size                                                                                                                                                        | 24                                                             | 26                                                                                            | 28                                                                                     | 30                                                                                    | 32                                                                               | 34                                                                                      | 36                                                                                                     | 38                                                                                  | 40                                                                                    | 42                                                                                     | 44                                                                                                         | 46                                                                                            | 4                                       |
|                                                                                                                                                                       |                                                                | $\overline{}$                                                                                 |                                                                                        |                                                                                       |                                                                                  |                                                                                         |                                                                                                        |                                                                                     |                                                                                       | $\overline{}$                                                                          |                                                                                                            |                                                                                               | _                                       |
| A. Chest (Inches)                                                                                                                                                     | 30 3/4<br>- 32 1/4                                             | 32 1/4<br>- 33 7/8                                                                            | 33 7/8<br>- 35 3/8                                                                     | 35 3/8<br>- 37                                                                        | 37<br>- 38 5/8                                                                   | 38 5/8<br>- 40 1/8                                                                      | 40 1/8<br>- 41 3/4                                                                                     | 41 3/4<br>- 43 1/4                                                                  | 43 1/4<br>- 44 7/8                                                                    | 44 7/8<br>- 46 1/2                                                                     | 46 1/2<br>- 48                                                                                             | 48<br>- 49 5/8                                                                                | 49<br>- 51                              |
| B. Waist (Inches)                                                                                                                                                     | 25 1/4<br>- 26 3/4                                             | 26 3/4<br>- 28 3/8                                                                            | 28 3/8<br>- 29 7/8                                                                     | 29 7/8<br>- 31 1/2                                                                    | 31 1/2<br>- 33 1/8                                                               | 33 1/8<br>- 34 5/8                                                                      | 34 5/8<br>- 36 1/4                                                                                     | 36 1/4<br>- 37 3/4                                                                  | 37 3/4<br>- 39 1/4                                                                    | 39 1/4<br>- 41                                                                         | 41<br>- 42 1/2                                                                                             | 42 1/2<br>- 44 1/8                                                                            | 44<br>- 45                              |
| C. Hip (Inches)                                                                                                                                                       | 31 1/8<br>- 32 5/8                                             | 32 5/8<br>- 34 1/4                                                                            | 34 1/4<br>- 35 7/8                                                                     | 35 7/8<br>- 37 3/8                                                                    | 37 3/8<br>- 39                                                                   | 39<br>- 40 1/2                                                                          | 40 1/2<br>- 42 1/8                                                                                     | 42 1/8<br>- 43 3/4                                                                  | 43 3/4<br>- 45 1/4                                                                    | 45 1/4<br>- 46 7/8                                                                     | 46 7/8<br>- 48 3/8                                                                                         | 48 3/8<br>- 50                                                                                | - 51                                    |
| D. Thigh (Inches)                                                                                                                                                     | 19 3/8<br>- 19 5/8                                             | 19 5/8<br>- 20 1/8                                                                            | 20 1/2<br>- 20 7/8                                                                     | 21 1/4<br>- 21 5/8                                                                    | 22<br>- 22 1/2                                                                   | 22 7/8<br>- 23 1/4                                                                      | 23 5/8<br>- 24                                                                                         | 24 3/8<br>- 24 3/4                                                                  | 25 1/4<br>- 25 5/8                                                                    | 26<br>- 26 3/8                                                                         | 26 3/4<br>- 27 1/8                                                                                         | 27 1/2<br>- 28                                                                                | 28<br>- 28                              |
| E. Inseam (Inches)                                                                                                                                                    | 28<br>- 28 3/4                                                 | 28 3/4<br>- 29 1/8                                                                            | 29 1/2<br>- 29 7/8                                                                     | 30 3/8<br>- 30 3/4                                                                    | 31 1/8<br>- 31 1/2                                                               | 31 7/8<br>- 32 1/4                                                                      | 32 5/8<br>- 33 1/8                                                                                     | 33 1/2<br>- 33 7/8                                                                  | 34 1/4<br>- 34 5/8                                                                    | 35<br>- 35 3/8                                                                         | 35<br>- 35 3/8                                                                                             | 35 7/8<br>- 36 1/4                                                                            | 35<br>- 36                              |
| F. Outer Arm (Inches)                                                                                                                                                 | 19 1/4<br>- 20 1/8                                             | 20 1/8<br>- 20 3/4                                                                            | 20 7/8<br>- 21 1/4                                                                     | 21 5/8<br>- 22                                                                        | 22 1/2<br>- 22 7/8                                                               | 23 1/4<br>- 23 5/8                                                                      | 24<br>- 24 3/8                                                                                         | 24 3/4<br>- 25 1/4                                                                  | 25 5/8<br>- 26                                                                        | 26 3/8<br>- 26 3/4                                                                     | 26 3/8<br>- 26 3/4                                                                                         | 27 1/8<br>- 27 1/2                                                                            | 27<br>- 27                              |
| G. Height (Inches)                                                                                                                                                    | 4'11"                                                          | 5'2"                                                                                          | 5'4"                                                                                   | 5'6"                                                                                  | 5'7"                                                                             | 5'9"<br>- 5'10"                                                                         | 5'11"<br>- 6'''                                                                                        | 6"<br>- 6'2"                                                                        | 6'2"<br>- 6'3"                                                                        | 6'3"<br>- 6'5"                                                                         | 6'3"<br>- 6'5"                                                                                             | 6'5"<br>- 6'6"                                                                                | 6'                                      |
|                                                                                                                                                                       | - 5'1"                                                         | - 5'4"                                                                                        | - 5'5"                                                                                 | - 5'7"                                                                                | - 5'8"                                                                           | - 510                                                                                   | - 0                                                                                                    | - 02                                                                                | - 00                                                                                  | -00                                                                                    |                                                                                                            | -00                                                                                           |                                         |
| EN'S APPAREL SIZE                                                                                                                                                     |                                                                |                                                                                               | - 5'5"                                                                                 | - 57"                                                                                 | 48                                                                               | 50                                                                                      | 52                                                                                                     | 54                                                                                  | 56                                                                                    | 58                                                                                     | 60                                                                                                         | 62                                                                                            |                                         |
|                                                                                                                                                                       | CHART (C                                                       | M)                                                                                            |                                                                                        |                                                                                       | 48                                                                               |                                                                                         |                                                                                                        |                                                                                     | 56                                                                                    |                                                                                        |                                                                                                            | 62                                                                                            |                                         |
| Euro Size                                                                                                                                                             | CHART (C                                                       | M)                                                                                            | 44                                                                                     | 46                                                                                    | 48                                                                               | 50                                                                                      | 52                                                                                                     | 54                                                                                  | 56                                                                                    | 58                                                                                     | 60                                                                                                         | 62                                                                                            | 4XL                                     |
| Euro Size International Size                                                                                                                                          | CHART (C                                                       | <b>M</b> )                                                                                    | 44<br>XS                                                                               | 46<br>S                                                                               | 48                                                                               | 50<br>M                                                                                 | 52<br>L                                                                                                | 54 XI                                                                               | 56                                                                                    | 58<br>XXL                                                                              | 60<br>3XL                                                                                                  | 62                                                                                            | 4XL                                     |
| Euro Size International Size U.S. Size                                                                                                                                | 40 xxs                                                         | <b>M)</b> 42 32                                                                               | 44<br>XS                                                                               | 46<br>S<br>36                                                                         | 48                                                                               | 50<br>M                                                                                 | 52<br>L<br>42                                                                                          | 54<br>XI                                                                            | 56                                                                                    | 58<br>XXL<br>48                                                                        | 60<br>3XL                                                                                                  | 62                                                                                            | 4XL                                     |
| Euro Size International Size U.S. Size                                                                                                                                | 40<br>xxs<br>30<br>24                                          | M) 42 32 26                                                                                   | 44<br>XS<br>34<br>28                                                                   | 46<br>S<br>36<br>30                                                                   | 48<br>38<br>32                                                                   | 50<br>M<br>40<br>34                                                                     | 52<br>L<br>42<br>36                                                                                    | 54<br>XI<br>44<br>38                                                                | 56<br>- 46<br>- 40                                                                    | 58<br>XXL<br>48<br>42                                                                  | 60<br>3XL<br>50                                                                                            | 62<br>. 52<br>46                                                                              | 4XL                                     |
| Euro Size International Size U.S. Size U.S. Pant Size                                                                                                                 | 40 xxs 30 24                                                   | M) 42 32 26                                                                                   | 44<br>XS<br>34<br>28                                                                   | 46<br>S<br>36<br>30                                                                   | 48<br>38<br>32                                                                   | 50<br>M 40<br>34                                                                        | 52<br>L<br>42<br>36                                                                                    | 54 XI 44 38                                                                         | 56<br>- 46<br>- 40                                                                    | 58<br>XXL<br>48<br>42                                                                  | 60<br>3XL<br>50<br>44                                                                                      | 62<br>52<br>46                                                                                | 4XL 5                                   |
| Euro Size International Size U.S. Size U.S. Pant Size A. Chest (cm)                                                                                                   | 40<br>xxs<br>30<br>24<br>78 - 82                               | M) 42 32 26 82 - 86                                                                           | 44<br>XS<br>34<br>28<br>86 - 90                                                        | 46<br>S<br>36<br>30                                                                   | 48<br>38<br>32<br>94 - 98                                                        | 50<br>M 40<br>34<br>98 - 102                                                            | 52<br>L<br>42<br>36                                                                                    | 54 XI 44 38 106 - 110                                                               | 56<br>- 46<br>- 40<br>- 110 - 114                                                     | 58<br>XXL<br>48<br>42<br>114 - 118                                                     | 60<br>3XL<br>50<br>44<br>118 - 122                                                                         | 62<br>52<br>46<br>122 - 126                                                                   | 4XL 5                                   |
| Euro Size International Size U.S. Size U.S. Pant Size  A. Chest (cm) B. Waist (cm)                                                                                    | 40<br>XXS<br>30<br>24<br>78 - 82<br>64 - 68                    | M)  42  32  26  82 - 86  68 - 72                                                              | 44<br>XS<br>34<br>28<br>86 - 90<br>72 - 76                                             | 46<br>S<br>36<br>30<br>90 - 94<br>76 - 80                                             | 38<br>32<br>94 - 98<br>80 - 84                                                   | 50<br>M 40<br>34<br>98 - 102<br>84 - 88                                                 | 52<br>L<br>42<br>36<br>102 - 106<br>88 - 92                                                            | 54<br>44<br>38<br>106 - 110<br>92 - 96                                              | 56<br>46<br>40<br>110 - 114<br>96 - 100                                               | 58<br>XXL<br>48<br>42<br>114 - 118<br>100 - 104                                        | 60<br>3XL<br>50<br>44<br>118 - 122<br>104 - 108                                                            | 62<br>52<br>46<br>122 - 126<br>108 - 112                                                      | 4XL 5 4 126 112 127                     |
| Euro Size International Size U.S. Size U.S. Pant Size  A. Chest (cm) B. Waist (cm) C. Hip (cm)                                                                        | 40<br>xxs<br>30<br>24<br>78 - 82<br>64 - 68<br>79 - 83         | 32<br>26<br>82 - 86<br>68 - 72<br>83 - 87                                                     | 44<br>XS<br>34<br>28<br>86 - 90<br>72 - 76<br>87 - 91                                  | 46<br>S<br>36<br>30<br>90 - 94<br>76 - 80<br>91 - 95                                  | 48<br>38<br>32<br>94 - 98<br>80 - 84<br>95 - 99                                  | 50<br>M 40<br>34<br>98 - 102<br>84 - 88<br>99 - 103                                     | 52<br>L<br>42<br>36<br>102 - 106<br>88 - 92<br>103 - 107                                               | 54  XI  44  38  106 - 110  92 - 96  107 - 111                                       | 56<br>46<br>40<br>110 - 114<br>96 - 100                                               | 58  XXL  48  42  114 - 118  100 - 104  115 - 119                                       | 60<br>3XL<br>50<br>44<br>118 - 122<br>104 - 108<br>119 - 123                                               | 62<br>52<br>46<br>122 - 126<br>108 - 112<br>123 - 127                                         | 126<br>127<br>127                       |
| Euro Size International Size U.S. Size U.S. Pant Size  A. Chest (cm) B. Waist (cm) C. Hip (cm) D. Thigh (cm)                                                          | 24<br>78 - 82<br>64 - 68<br>79 - 83<br>48 - 49                 | 42<br>32<br>26<br>82 - 86<br>68 - 72<br>83 - 87<br>50 - 51                                    | 44<br>XS<br>34<br>28<br>86 - 90<br>72 - 76<br>87 - 91<br>52 - 53                       | 46<br>S<br>36<br>30<br>90 - 94<br>76 - 80<br>91 - 95<br>54 - 55                       | 48<br>38<br>32<br>94 - 98<br>80 - 84<br>95 - 99<br>56 - 57                       | 50<br>M<br>40<br>34<br>98 - 102<br>84 - 88<br>99 - 103<br>58 - 59                       | 52<br>L<br>42<br>36<br>102 - 106<br>88 - 92<br>103 - 107<br>60 - 61                                    | 54  XI  44  38  106 - 110  92 - 96  107 - 111  62 - 63                              | 56<br>46<br>40<br>110 - 114<br>96 - 100<br>111 - 115<br>64 - 65                       | 58  XXL  48  42  114 - 118  100 - 104  115 - 119  66 - 67                              | 60<br>3XL<br>50<br>44<br>118 - 122<br>104 - 108<br>119 - 123<br>68 - 69                                    | 62<br>52<br>46<br>122 - 126<br>108 - 112<br>123 - 127<br>70 - 71                              | 4XL 5 4 4 126 112 127 72 91             |
| Euro Size  International Size  U.S. Size  U.S. Pant Size  A. Chest (cm)  B. Waist (cm)  C. Hip (cm)  D. Thigh (cm)  E. Inseam (cm)                                    | 78 - 82<br>64 - 68<br>79 - 83<br>48 - 49                       | 42<br>32<br>26<br>82 - 86<br>68 - 72<br>83 - 87<br>50 - 51<br>73 - 74                         | 44<br>XS<br>34<br>28<br>86 - 90<br>72 - 76<br>87 - 91<br>52 - 53<br>75 - 76<br>53 - 54 | 46<br>S<br>36<br>30<br>90 - 94<br>76 - 80<br>91 - 95<br>54 - 55<br>77 - 78<br>55 - 56 | 48<br>38<br>32<br>94 - 98<br>80 - 84<br>95 - 99<br>56 - 57<br>79 - 80            | 50<br>M 40<br>34<br>98 - 102<br>84 - 88<br>99 - 103<br>58 - 59<br>81 - 82               | 52<br>L<br>42<br>36<br>102 - 106<br>88 - 92<br>103 - 107<br>60 - 61<br>83 - 84                         | 54  XI  44  38  106 - 110  92 - 96  107 - 111  62 - 63  85 -86                      | 56<br>46<br>40<br>110 - 114<br>96 - 100<br>111 - 115<br>64 - 65<br>87 - 88            | 58  XXL  48  42  114 - 118  100 - 104  115 - 119  66 - 67  89 - 90                     | 60<br>3XL<br>50<br>44<br>118 - 122<br>104 - 108<br>119 - 123<br>68 - 69<br>89 - 90                         | 62<br>52<br>46<br>122 - 126<br>108 - 112<br>123 - 127<br>70 - 71<br>91 - 92                   | 126 1127 72 91 69                       |
| Euro Size International Size U.S. Size U.S. Pant Size  A. Chest (cm) B. Waist (cm) C. Hip (cm) D. Thigh (cm) E. Inseam (cm) F. Outer Arm (cm)                         | 78 - 82<br>64 - 68<br>79 - 83<br>48 - 49<br>71 - 72<br>49 - 50 | 42<br>32<br>26<br>82 - 86<br>68 - 72<br>83 - 87<br>50 - 51<br>73 - 74<br>51 - 52<br>157 - 163 | 44<br>XS<br>34<br>28<br>86 - 90<br>72 - 76<br>87 - 91<br>52 - 53<br>75 - 76<br>53 - 54 | 46<br>S<br>36<br>30<br>90 - 94<br>76 - 80<br>91 - 95<br>54 - 55<br>77 - 78<br>55 - 56 | 48<br>38<br>32<br>94 - 98<br>80 - 84<br>95 - 99<br>56 - 57<br>79 - 80<br>57 - 58 | 50<br>M<br>40<br>34<br>98 - 102<br>84 - 88<br>99 - 103<br>58 - 59<br>81 - 82<br>59 - 60 | 52<br>L<br>42<br>36<br>102 - 106<br>88 - 92<br>103 - 107<br>60 - 61<br>83 - 84<br>61 - 62              | 54  XI  44  38  106 - 110  92 - 96  107 - 111  62 - 63  85 - 86  63 - 64            | 56<br>46<br>40<br>110 - 114<br>96 - 100<br>111 - 115<br>64 - 65<br>87 - 88<br>65 - 66 | 58  XXL  48  42  114 - 118  100 - 104  115 - 119  66 - 67  89 - 90  67 - 68            | 60<br>3XL<br>50<br>44<br>118 - 122<br>104 - 108<br>119 - 123<br>68 - 69<br>89 - 90<br>67 - 68              | 62<br>52<br>46<br>122 - 126<br>108 - 112<br>123 - 127<br>70 - 71<br>91 - 92<br>69 - 70        | 126 1127 72 91 69                       |
| Euro Size  International Size  U.S. Size  U.S. Pant Size  A. Chest (cm)  B. Waist (cm)  C. Hip (cm)  D. Thigh (cm)  E. Inseam (cm)  F. Outer Arm (cm)  G. Height (cm) | 78 - 82<br>64 - 68<br>79 - 83<br>48 - 49<br>71 - 72<br>49 - 50 | 42<br>32<br>26<br>82 - 86<br>68 - 72<br>83 - 87<br>50 - 51<br>73 - 74<br>51 - 52<br>157 - 163 | 44<br>XS<br>34<br>28<br>86 - 90<br>72 - 76<br>87 - 91<br>52 - 53<br>75 - 76<br>53 - 54 | 46<br>S<br>36<br>30<br>90 - 94<br>76 - 80<br>91 - 95<br>54 - 55<br>77 - 78<br>55 - 56 | 48<br>38<br>32<br>94 - 98<br>80 - 84<br>95 - 99<br>56 - 57<br>79 - 80<br>57 - 58 | 50<br>M<br>40<br>34<br>98 - 102<br>84 - 88<br>99 - 103<br>58 - 59<br>81 - 82<br>59 - 60 | 52<br>L<br>42<br>36<br>102 - 106<br>88 - 92<br>103 - 107<br>60 - 61<br>83 - 84<br>61 - 62<br>180 - 183 | 54  XI  44  38  106 - 110  92 - 96  107 - 111  62 - 63  85 - 86  63 - 64  184 - 187 | 56<br>46<br>40<br>110 - 114<br>96 - 100<br>111 - 115<br>64 - 65<br>87 - 88<br>65 - 66 | 58  XXL  48  42  114 - 118  100 - 104  115 - 119  66 - 67  89 - 90  67 - 68  192 - 195 | 60<br>3XL<br>50<br>44<br>118 - 122<br>104 - 108<br>119 - 123<br>68 - 69<br>89 - 90<br>67 - 68<br>192 - 195 | 52<br>46<br>122 - 126<br>108 - 112<br>123 - 127<br>70 - 71<br>91 - 92<br>69 - 70<br>196 - 199 | 6 4 4 4 4 4 4 4 4 4 4 4 4 4 4 4 4 4 4 4 |

### NAVEL, KEEPING THE TAPE HORIZONTAL

THE TAPE HORIZONTAL.

THE CROTCH TO THE BOTTOM OF YOUR LEG. F. ARM LENGTH: MEASURE FROM SHOULDER TO (HUMERUS) TO WRIST. G. HEIGHT: STAND AGAINST A WALL, ASK SOMEONE ELSE TO MEASURE FROM

THE FLOOR TO THE TOP OF YOUR HEAD, KEEPING THE TAPE VERTICAL.

C. HIP: MEASURE AROUND THE FULLEST PART OF YOUR HIPS, ABOUT 20CM

D. THIGH: MEASURE AROUND THE THIGH JUST BELOW THE CROTCH, KEEPING

E. INSEAM: STAND AGAINST A WALL, ASK SOMEONE ELSE TO MEASURE FROM