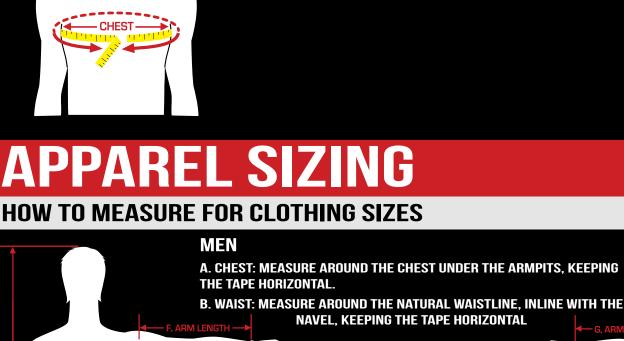

# **PPAREL SIZING**

#### **MEN'S**

| Euro Size                                                                                                                                                             | 40                                                             | 42                                                                                            | 44                                                                                     | 46                                                                                    | 48                                                                               | 50                                                                                      | 52                                                                                                     | 54                                                                                  | 56                                                                                    | 58                                                                                     | 60                                                                                                         | 62                                                                                            | 64                                      |
|-----------------------------------------------------------------------------------------------------------------------------------------------------------------------|----------------------------------------------------------------|-----------------------------------------------------------------------------------------------|----------------------------------------------------------------------------------------|---------------------------------------------------------------------------------------|----------------------------------------------------------------------------------|-----------------------------------------------------------------------------------------|--------------------------------------------------------------------------------------------------------|-------------------------------------------------------------------------------------|---------------------------------------------------------------------------------------|----------------------------------------------------------------------------------------|------------------------------------------------------------------------------------------------------------|-----------------------------------------------------------------------------------------------|-----------------------------------------|
| International Size                                                                                                                                                    | XXS                                                            |                                                                                               | xs                                                                                     | s                                                                                     |                                                                                  | м                                                                                       | L                                                                                                      | XL                                                                                  |                                                                                       | XXL                                                                                    | 3XL                                                                                                        |                                                                                               | 4XL                                     |
| U.S. Size                                                                                                                                                             | 30                                                             | 32                                                                                            | 34                                                                                     | 36                                                                                    | 38                                                                               | 40                                                                                      | 42                                                                                                     | 44                                                                                  | 46                                                                                    | 48                                                                                     | 50                                                                                                         | 52                                                                                            | 5                                       |
| U.S. Pant Size                                                                                                                                                        | 24                                                             | 26                                                                                            | 28                                                                                     | 30                                                                                    | 32                                                                               | 34                                                                                      | 36                                                                                                     | 38                                                                                  | 40                                                                                    | 42                                                                                     | 44                                                                                                         | 46                                                                                            | 4                                       |
|                                                                                                                                                                       |                                                                | $\overline{}$                                                                                 |                                                                                        |                                                                                       |                                                                                  |                                                                                         |                                                                                                        |                                                                                     |                                                                                       | $\overline{}$                                                                          |                                                                                                            |                                                                                               | _                                       |
| A. Chest (Inches)                                                                                                                                                     | 30 3/4<br>- 32 1/4                                             | 32 1/4<br>- 33 7/8                                                                            | 33 7/8<br>- 35 3/8                                                                     | 35 3/8<br>- 37                                                                        | 37<br>- 38 5/8                                                                   | 38 5/8<br>- 40 1/8                                                                      | 40 1/8<br>- 41 3/4                                                                                     | 41 3/4<br>- 43 1/4                                                                  | 43 1/4<br>- 44 7/8                                                                    | 44 7/8<br>- 46 1/2                                                                     | 46 1/2<br>- 48                                                                                             | 48<br>- 49 5/8                                                                                | 49<br>- 51                              |
| B. Waist (Inches)                                                                                                                                                     | 25 1/4<br>- 26 3/4                                             | 26 3/4<br>- 28 3/8                                                                            | 28 3/8<br>- 29 7/8                                                                     | 29 7/8<br>- 31 1/2                                                                    | 31 1/2<br>- 33 1/8                                                               | 33 1/8<br>- 34 5/8                                                                      | 34 5/8<br>- 36 1/4                                                                                     | 36 1/4<br>- 37 3/4                                                                  | 37 3/4<br>- 39 1/4                                                                    | 39 1/4<br>- 41                                                                         | 41<br>- 42 1/2                                                                                             | 42 1/2<br>- 44 1/8                                                                            | 44<br>- 45                              |
| C. Hip (Inches)                                                                                                                                                       | 31 1/8<br>- 32 5/8                                             | 32 5/8<br>- 34 1/4                                                                            | 34 1/4<br>- 35 7/8                                                                     | 35 7/8<br>- 37 3/8                                                                    | 37 3/8<br>- 39                                                                   | 39<br>- 40 1/2                                                                          | 40 1/2<br>- 42 1/8                                                                                     | 42 1/8<br>- 43 3/4                                                                  | 43 3/4<br>- 45 1/4                                                                    | 45 1/4<br>- 46 7/8                                                                     | 46 7/8<br>- 48 3/8                                                                                         | 48 3/8<br>- 50                                                                                | - 51                                    |
| D. Thigh (Inches)                                                                                                                                                     | 19 3/8<br>- 19 5/8                                             | 19 5/8<br>- 20 1/8                                                                            | 20 1/2<br>- 20 7/8                                                                     | 21 1/4<br>- 21 5/8                                                                    | 22<br>- 22 1/2                                                                   | 22 7/8<br>- 23 1/4                                                                      | 23 5/8<br>- 24                                                                                         | 24 3/8<br>- 24 3/4                                                                  | 25 1/4<br>- 25 5/8                                                                    | 26<br>- 26 3/8                                                                         | 26 3/4<br>- 27 1/8                                                                                         | 27 1/2<br>- 28                                                                                | 28<br>- 28                              |
| E. Inseam (Inches)                                                                                                                                                    | 28<br>- 28 3/4                                                 | 28 3/4<br>- 29 1/8                                                                            | 29 1/2<br>- 29 7/8                                                                     | 30 3/8<br>- 30 3/4                                                                    | 31 1/8<br>- 31 1/2                                                               | 31 7/8<br>- 32 1/4                                                                      | 32 5/8<br>- 33 1/8                                                                                     | 33 1/2<br>- 33 7/8                                                                  | 34 1/4<br>- 34 5/8                                                                    | 35<br>- 35 3/8                                                                         | 35<br>- 35 3/8                                                                                             | 35 7/8<br>- 36 1/4                                                                            | 35<br>- 36                              |
| F. Outer Arm (Inches)                                                                                                                                                 | 19 1/4<br>- 20 1/8                                             | 20 1/8<br>- 20 3/4                                                                            | 20 7/8<br>- 21 1/4                                                                     | 21 5/8<br>- 22                                                                        | 22 1/2<br>- 22 7/8                                                               | 23 1/4<br>- 23 5/8                                                                      | 24<br>- 24 3/8                                                                                         | 24 3/4<br>- 25 1/4                                                                  | 25 5/8<br>- 26                                                                        | 26 3/8<br>- 26 3/4                                                                     | 26 3/8<br>- 26 3/4                                                                                         | 27 1/8<br>- 27 1/2                                                                            | 27<br>- 27                              |
| G. Height (Inches)                                                                                                                                                    | 4'11"                                                          | 5'2"                                                                                          | 5'4"                                                                                   | 5'6"                                                                                  | 5'7"                                                                             | 5'9"<br>- 5'10"                                                                         | 5'11"<br>- 6'''                                                                                        | 6"<br>- 6'2"                                                                        | 6'2"<br>- 6'3"                                                                        | 6'3"<br>- 6'5"                                                                         | 6'3"<br>- 6'5"                                                                                             | 6'5"<br>- 6'6"                                                                                | 6'                                      |
|                                                                                                                                                                       | - 5'1"                                                         | - 5'4"                                                                                        | - 5'5"                                                                                 | - 5'7"                                                                                | - 5'8"                                                                           | - 510                                                                                   | - 0                                                                                                    | - 02                                                                                | - 00                                                                                  | -00                                                                                    |                                                                                                            | -00                                                                                           |                                         |
| EN'S APPAREL SIZE                                                                                                                                                     |                                                                |                                                                                               | - 5'5"                                                                                 | - 57"                                                                                 | 48                                                                               | 50                                                                                      | 52                                                                                                     | 54                                                                                  | 56                                                                                    | 58                                                                                     | 60                                                                                                         | 62                                                                                            |                                         |
|                                                                                                                                                                       | CHART (C                                                       | M)                                                                                            |                                                                                        |                                                                                       | 48                                                                               |                                                                                         |                                                                                                        |                                                                                     | 56                                                                                    |                                                                                        |                                                                                                            | 62                                                                                            |                                         |
| Euro Size                                                                                                                                                             | CHART (C                                                       | M)                                                                                            | 44                                                                                     | 46                                                                                    | 48                                                                               | 50                                                                                      | 52                                                                                                     | 54                                                                                  | 56                                                                                    | 58                                                                                     | 60                                                                                                         | 62                                                                                            | 4XL                                     |
| Euro Size International Size                                                                                                                                          | CHART (C                                                       | <b>M</b> )                                                                                    | 44<br>XS                                                                               | 46<br>S                                                                               | 48                                                                               | 50<br>M                                                                                 | 52<br>L                                                                                                | 54 XI                                                                               | 56                                                                                    | 58<br>XXL                                                                              | 60<br>3XL                                                                                                  | 62                                                                                            | 4XL                                     |
| Euro Size International Size U.S. Size                                                                                                                                | 40 xxs                                                         | <b>M)</b> 42 32                                                                               | 44<br>XS                                                                               | 46<br>S<br>36                                                                         | 48                                                                               | 50<br>M                                                                                 | 52<br>L<br>42                                                                                          | 54<br>XI                                                                            | 56                                                                                    | 58<br>XXL<br>48                                                                        | 60<br>3XL                                                                                                  | 62                                                                                            | 4XL                                     |
| Euro Size International Size U.S. Size                                                                                                                                | 40<br>xxs<br>30<br>24                                          | M) 42 32 26                                                                                   | 44<br>XS<br>34<br>28                                                                   | 46<br>S<br>36<br>30                                                                   | 48<br>38<br>32                                                                   | 50<br>M<br>40<br>34                                                                     | 52<br>L<br>42<br>36                                                                                    | 54<br>XI<br>44<br>38                                                                | 56<br>- 46<br>- 40                                                                    | 58<br>XXL<br>48<br>42                                                                  | 60<br>3XL<br>50                                                                                            | 62<br>. 52<br>46                                                                              | 4XL                                     |
| Euro Size International Size U.S. Size U.S. Pant Size                                                                                                                 | 40 xxs 30 24                                                   | M) 42 32 26                                                                                   | 44<br>XS<br>34<br>28                                                                   | 46<br>S<br>36<br>30                                                                   | 48<br>38<br>32                                                                   | 50<br>M 40<br>34                                                                        | 52<br>L<br>42<br>36                                                                                    | 54 XI 44 38                                                                         | 56<br>- 46<br>- 40                                                                    | 58<br>XXL<br>48<br>42                                                                  | 60<br>3XL<br>50<br>44                                                                                      | 62<br>52<br>46                                                                                | 4XL 5                                   |
| Euro Size International Size U.S. Size U.S. Pant Size A. Chest (cm)                                                                                                   | 40<br>xxs<br>30<br>24<br>78 - 82                               | M) 42 32 26 82 - 86                                                                           | 44<br>XS<br>34<br>28<br>86 - 90                                                        | 46<br>S<br>36<br>30                                                                   | 48<br>38<br>32<br>94 - 98                                                        | 50<br>M 40<br>34<br>98 - 102                                                            | 52<br>L<br>42<br>36                                                                                    | 54 XI 44 38 106 - 110                                                               | 56<br>- 46<br>- 40<br>- 110 - 114                                                     | 58<br>XXL<br>48<br>42<br>114 - 118                                                     | 60<br>3XL<br>50<br>44<br>118 - 122                                                                         | 62<br>52<br>46<br>122 - 126                                                                   | 4XL 5                                   |
| Euro Size International Size U.S. Size U.S. Pant Size  A. Chest (cm) B. Waist (cm)                                                                                    | 40<br>XXS<br>30<br>24<br>78 - 82<br>64 - 68                    | M)  42  32  26  82 - 86  68 - 72                                                              | 44<br>XS<br>34<br>28<br>86 - 90<br>72 - 76                                             | 46<br>S<br>36<br>30<br>90 - 94<br>76 - 80                                             | 38<br>32<br>94 - 98<br>80 - 84                                                   | 50<br>M 40<br>34<br>98 - 102<br>84 - 88                                                 | 52<br>L<br>42<br>36<br>102 - 106<br>88 - 92                                                            | 54<br>44<br>38<br>106 - 110<br>92 - 96                                              | 56<br>46<br>40<br>110 - 114<br>96 - 100                                               | 58<br>XXL<br>48<br>42<br>114 - 118<br>100 - 104                                        | 60<br>3XL<br>50<br>44<br>118 - 122<br>104 - 108                                                            | 62<br>52<br>46<br>122 - 126<br>108 - 112                                                      | 4XL 5 4 126 112 127                     |
| Euro Size International Size U.S. Size U.S. Pant Size  A. Chest (cm) B. Waist (cm) C. Hip (cm)                                                                        | 40<br>xxs<br>30<br>24<br>78 - 82<br>64 - 68<br>79 - 83         | 32<br>26<br>82 - 86<br>68 - 72<br>83 - 87                                                     | 44<br>XS<br>34<br>28<br>86 - 90<br>72 - 76<br>87 - 91                                  | 46<br>S<br>36<br>30<br>90 - 94<br>76 - 80<br>91 - 95                                  | 48<br>38<br>32<br>94 - 98<br>80 - 84<br>95 - 99                                  | 50<br>M 40<br>34<br>98 - 102<br>84 - 88<br>99 - 103                                     | 52<br>L<br>42<br>36<br>102 - 106<br>88 - 92<br>103 - 107                                               | 54  XI  44  38  106 - 110  92 - 96  107 - 111                                       | 56<br>46<br>40<br>110 - 114<br>96 - 100                                               | 58  XXL  48  42  114 - 118  100 - 104  115 - 119                                       | 60<br>3XL<br>50<br>44<br>118 - 122<br>104 - 108<br>119 - 123                                               | 62<br>52<br>46<br>122 - 126<br>108 - 112<br>123 - 127                                         | 126<br>127<br>127                       |
| Euro Size International Size U.S. Size U.S. Pant Size  A. Chest (cm) B. Waist (cm) C. Hip (cm) D. Thigh (cm)                                                          | 24<br>78 - 82<br>64 - 68<br>79 - 83<br>48 - 49                 | 42<br>32<br>26<br>82 - 86<br>68 - 72<br>83 - 87<br>50 - 51                                    | 44<br>XS<br>34<br>28<br>86 - 90<br>72 - 76<br>87 - 91<br>52 - 53                       | 46<br>S<br>36<br>30<br>90 - 94<br>76 - 80<br>91 - 95<br>54 - 55                       | 48<br>38<br>32<br>94 - 98<br>80 - 84<br>95 - 99<br>56 - 57                       | 50<br>M<br>40<br>34<br>98 - 102<br>84 - 88<br>99 - 103<br>58 - 59                       | 52<br>L<br>42<br>36<br>102 - 106<br>88 - 92<br>103 - 107<br>60 - 61                                    | 54  XI  44  38  106 - 110  92 - 96  107 - 111  62 - 63                              | 56<br>46<br>40<br>110 - 114<br>96 - 100<br>111 - 115<br>64 - 65                       | 58  XXL  48  42  114 - 118  100 - 104  115 - 119  66 - 67                              | 60<br>3XL<br>50<br>44<br>118 - 122<br>104 - 108<br>119 - 123<br>68 - 69                                    | 62<br>52<br>46<br>122 - 126<br>108 - 112<br>123 - 127<br>70 - 71                              | 4XL 5 4 4 126 112 127 72 91             |
| Euro Size  International Size  U.S. Size  U.S. Pant Size  A. Chest (cm)  B. Waist (cm)  C. Hip (cm)  D. Thigh (cm)  E. Inseam (cm)                                    | 78 - 82<br>64 - 68<br>79 - 83<br>48 - 49                       | 42<br>32<br>26<br>82 - 86<br>68 - 72<br>83 - 87<br>50 - 51<br>73 - 74                         | 44<br>XS<br>34<br>28<br>86 - 90<br>72 - 76<br>87 - 91<br>52 - 53<br>75 - 76<br>53 - 54 | 46<br>S<br>36<br>30<br>90 - 94<br>76 - 80<br>91 - 95<br>54 - 55<br>77 - 78<br>55 - 56 | 48<br>38<br>32<br>94 - 98<br>80 - 84<br>95 - 99<br>56 - 57<br>79 - 80            | 50<br>M 40<br>34<br>98 - 102<br>84 - 88<br>99 - 103<br>58 - 59<br>81 - 82               | 52<br>L<br>42<br>36<br>102 - 106<br>88 - 92<br>103 - 107<br>60 - 61<br>83 - 84                         | 54  XI  44  38  106 - 110  92 - 96  107 - 111  62 - 63  85 -86                      | 56<br>46<br>40<br>110 - 114<br>96 - 100<br>111 - 115<br>64 - 65<br>87 - 88            | 58  XXL  48  42  114 - 118  100 - 104  115 - 119  66 - 67  89 - 90                     | 60<br>3XL<br>50<br>44<br>118 - 122<br>104 - 108<br>119 - 123<br>68 - 69<br>89 - 90                         | 62<br>52<br>46<br>122 - 126<br>108 - 112<br>123 - 127<br>70 - 71<br>91 - 92                   | 126 1127 72 91 69                       |
| Euro Size International Size U.S. Size U.S. Pant Size  A. Chest (cm) B. Waist (cm) C. Hip (cm) D. Thigh (cm) E. Inseam (cm) F. Outer Arm (cm)                         | 78 - 82<br>64 - 68<br>79 - 83<br>48 - 49<br>71 - 72<br>49 - 50 | 42<br>32<br>26<br>82 - 86<br>68 - 72<br>83 - 87<br>50 - 51<br>73 - 74<br>51 - 52<br>157 - 163 | 44<br>XS<br>34<br>28<br>86 - 90<br>72 - 76<br>87 - 91<br>52 - 53<br>75 - 76<br>53 - 54 | 46<br>S<br>36<br>30<br>90 - 94<br>76 - 80<br>91 - 95<br>54 - 55<br>77 - 78<br>55 - 56 | 48<br>38<br>32<br>94 - 98<br>80 - 84<br>95 - 99<br>56 - 57<br>79 - 80<br>57 - 58 | 50<br>M<br>40<br>34<br>98 - 102<br>84 - 88<br>99 - 103<br>58 - 59<br>81 - 82<br>59 - 60 | 52<br>L<br>42<br>36<br>102 - 106<br>88 - 92<br>103 - 107<br>60 - 61<br>83 - 84<br>61 - 62              | 54  XI  44  38  106 - 110  92 - 96  107 - 111  62 - 63  85 - 86  63 - 64            | 56<br>46<br>40<br>110 - 114<br>96 - 100<br>111 - 115<br>64 - 65<br>87 - 88<br>65 - 66 | 58  XXL  48  42  114 - 118  100 - 104  115 - 119  66 - 67  89 - 90  67 - 68            | 60<br>3XL<br>50<br>44<br>118 - 122<br>104 - 108<br>119 - 123<br>68 - 69<br>89 - 90<br>67 - 68              | 62<br>52<br>46<br>122 - 126<br>108 - 112<br>123 - 127<br>70 - 71<br>91 - 92<br>69 - 70        | 126 1127 72 91 69                       |
| Euro Size  International Size  U.S. Size  U.S. Pant Size  A. Chest (cm)  B. Waist (cm)  C. Hip (cm)  D. Thigh (cm)  E. Inseam (cm)  F. Outer Arm (cm)  G. Height (cm) | 78 - 82<br>64 - 68<br>79 - 83<br>48 - 49<br>71 - 72<br>49 - 50 | 42<br>32<br>26<br>82 - 86<br>68 - 72<br>83 - 87<br>50 - 51<br>73 - 74<br>51 - 52<br>157 - 163 | 44<br>XS<br>34<br>28<br>86 - 90<br>72 - 76<br>87 - 91<br>52 - 53<br>75 - 76<br>53 - 54 | 46<br>S<br>36<br>30<br>90 - 94<br>76 - 80<br>91 - 95<br>54 - 55<br>77 - 78<br>55 - 56 | 48<br>38<br>32<br>94 - 98<br>80 - 84<br>95 - 99<br>56 - 57<br>79 - 80<br>57 - 58 | 50<br>M<br>40<br>34<br>98 - 102<br>84 - 88<br>99 - 103<br>58 - 59<br>81 - 82<br>59 - 60 | 52<br>L<br>42<br>36<br>102 - 106<br>88 - 92<br>103 - 107<br>60 - 61<br>83 - 84<br>61 - 62<br>180 - 183 | 54  XI  44  38  106 - 110  92 - 96  107 - 111  62 - 63  85 - 86  63 - 64  184 - 187 | 56<br>46<br>40<br>110 - 114<br>96 - 100<br>111 - 115<br>64 - 65<br>87 - 88<br>65 - 66 | 58  XXL  48  42  114 - 118  100 - 104  115 - 119  66 - 67  89 - 90  67 - 68  192 - 195 | 60<br>3XL<br>50<br>44<br>118 - 122<br>104 - 108<br>119 - 123<br>68 - 69<br>89 - 90<br>67 - 68<br>192 - 195 | 52<br>46<br>122 - 126<br>108 - 112<br>123 - 127<br>70 - 71<br>91 - 92<br>69 - 70<br>196 - 199 | 6 4 4 4 4 4 4 4 4 4 4 4 4 4 4 4 4 4 4 4 |

#### WITH A TAPE MEASURE: MEASURE THE CIRCUMFERENCE OF THE BROADEST PART OF **YOUR CHEST**

**MEN AND YOUTH** 

### NAVEL, KEEPING THE TAPE HORIZONTAL

THE TAPE HORIZONTAL.

THE CROTCH TO THE BOTTOM OF YOUR LEG. F. ARM LENGTH: MEASURE FROM SHOULDER TO (HUMERUS) TO WRIST. G. HEIGHT: STAND AGAINST A WALL, ASK SOMEONE ELSE TO MEASURE FROM