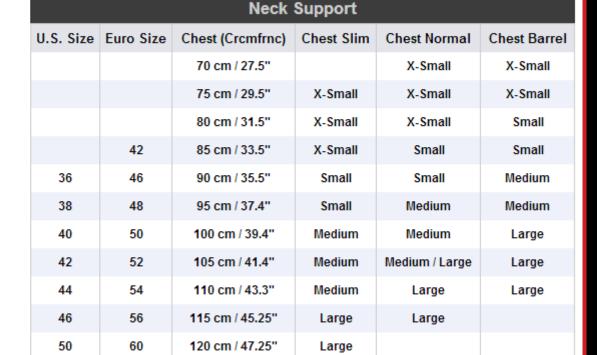

### ECK SUPPORT SIZES



#### ALPINESTARS BIONIC NECK SUPPORT SIZE CHART



# **PPAREL SIZING**

#### **MEN'S**

| Euro Size                                                                                                                                                             | 40                                                             | 42                                                                                            | 44                                                                                     | 46                                                                                    | 48                                                                               | 50                                                                                      | 52