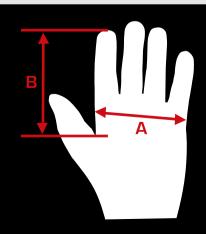

## **HOW TO MEASURE GLOVE SIZE**

## MEN, WOMEN AND YOUTH

TO SELECT GLOVE SIZE; MEASURE THE WIDTH OF YOUR PALM "A" ABOUT 1" BELOW THE BASE OF YOUR FINGERS (ABOUT 3/4" FOR YOUTH) AND THE LENGTH FROM THE TIP OF YOUR INDEX FINGER TO THE BASE OF YOUR THUMB "B" AND MATCH MEASUREMENTS TO SIZES ON THE CHART. THIS IS FOR REFERENCE ONLY. GLOVE FIT CAN BE A PERSONAL PREFERENCE AS YOU MAY PREFER A TIGHTER OR LOOSER FIT.