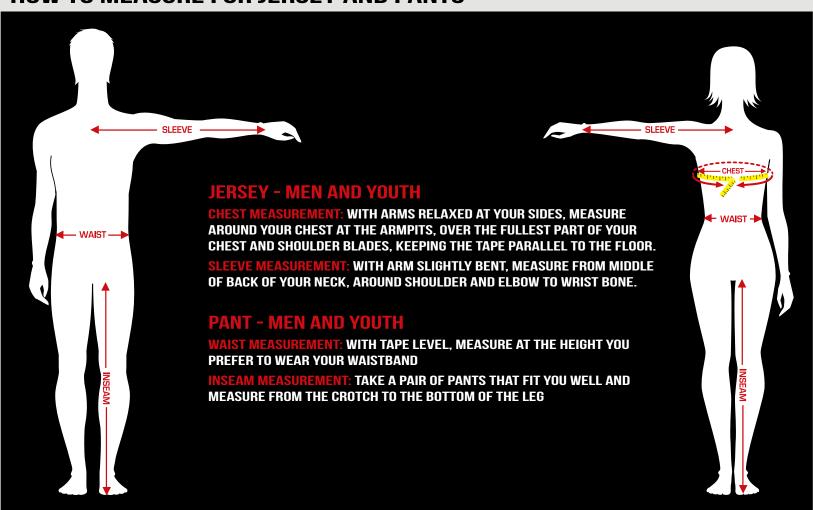

## WAIST MEASUREMENT

With tape level, measure at the height you prefer to wear your waistband.

# **INSEAM MEASUREMENT**

Take a pair of pants that fit you well and measure from the crotch to the bottom of the leg.

## CHEST MEASUREMENT

With arms relaxed at your sides, measure around your chest at the armpits, over the fullest part of your chest and shoulder blades, keeping the tape parallel to the floor.

## SLEEVE MEASUREMENT

With arm slightly bend, measure from middle of back of your neck, around shoulder and elbow to wrist bone