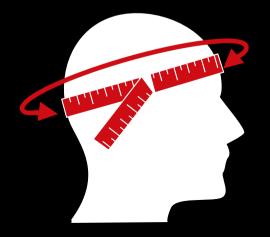

### **HOW TO MEASURE HELMET SIZE**

#### MEN, WOMEN AND YOUTH

MEASURE THE LARGEST CIRCUMFERENCE OF HEAD; USUALLY JUST ABOVE EARS AND 1 INCH ABOVE EYEBROWS

=) ( =)