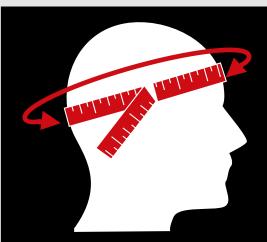

## **HOW TO MEASURE HELMET SIZE**

#### **MEN, WOMEN AND YOUTH**

MEASURE THE LARGEST CIRCUMFERENCE OF HEAD; USUALLY JUST ABOVE EARS AND 1 INCH ABOVE EYEBROWS

WARNING: SIZING INFORMATION IS PROVIDED BY THE MANUFACTURER AND DOES NOT GUARANTEE A PERFECT FIT. PLEASE USE THIS CHART AS A GUIDE ONLY