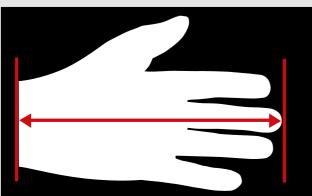

| 35.5     | 35.5     |

#### **GLOVES/MITTENS**

| SIZE                       | X-SMALL   | SMALL     | MEDIUM    | LARGE     | X-LARGE   | 2X-LARGE  | 3X-LARGE  |
|----------------------------|-----------|-----------|-----------|-----------|-----------|-----------|-----------|
| MEN'S/UNISEX - INCHES      | 6 - 7     | 7 - 8     | 8 - 9     | 9 - 10    | 10 - 11   | 11 - 12   | 12 - 13   |
| MEN'S/UNISEX - CENTIMETERS | 15 - 17.5 | 17.5 - 20 | 20 - 22.5 | 22.5 - 25 | 25 - 27.5 | 27.5 - 30 | 30 - 32.5 |
| WOMEN'S - INCHES           | 6 - 7     | 7 - 8     | 8 - 9     | 9 - 10    | 10 - 11   | 11 - 12   | 12 - 13   |
| <b>WOMEN'S CENTIMETERS</b> | 15 - 17.5 | 17.5 - 20 | 20 - 22.5 | 22.5 - 25 | 25 - 27.5 | 27.5 - 30 | 30 - 32.5 |

# APPAREL SIZING



### **HOW TO MEASURE GLOVE SIZE**



#### **MEN, WOMEN AND YOUTH**