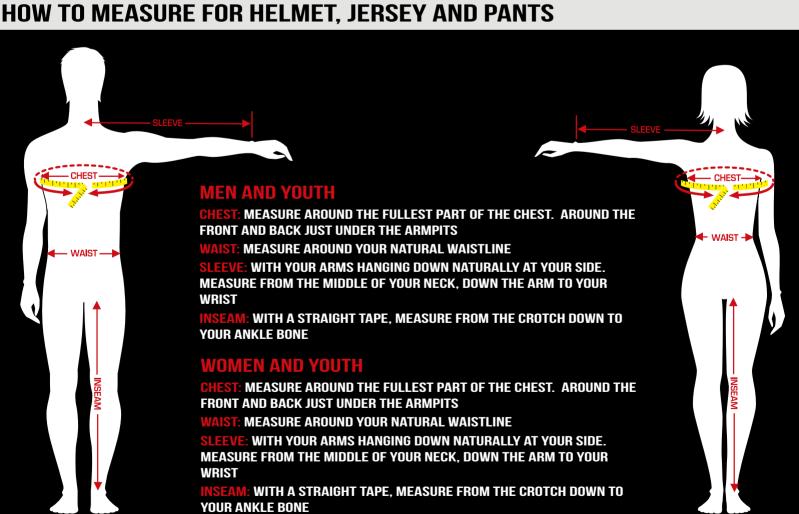

| 33.5    | 34      | 35      | 35.5     | 35.5     | 35.5     |

#### **GLOVES/MITTENS**

| SIZE                       | X-SMALL   | SMALL     | MEDIUM    | LARGE     | X-LARGE   | 2X-LARGE  | 3X-LARGE  |
|----------------------------|-----------|-----------|-----------|-----------|-----------|-----------|-----------|
| MEN'S/UNISEX - INCHES      | 6 - 7     | 7 - 8     | 8 - 9     | 9 - 10    | 10 - 11   | 11 - 12   | 12 - 13   |
| MEN'S/UNISEX - CENTIMETERS | 15 - 17.5 | 17.5 - 20 | 20 - 22.5 | 22.5 - 25 | 25 - 27.5 | 27.5 - 30 | 30 - 32.5 |
| WOMEN'S - INCHES           | 6 - 7     | 7 - 8     | 8 - 9     | 9 - 10    | 10 - 11   | 11 - 12   | 12 - 13   |
| <b>WOMEN'S CENTIMETERS</b> | 15 - 17.5 | 17.5 - 20 | 20 - 22.5 | 22.5 - 25 | 25 - 27.5 | 27.5 - 30 | 30 - 32.5 |

# APPAREL SIZING



### **HOW TO MEASURE GLOVE SIZE**



#### **MEN, WOMEN AND YOUTH**