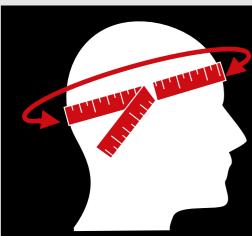

## **HOW TO MEASURE HELMET SIZE**

## MEN, WOMEN AND YOUTH

MEASURE THE LARGEST CIRCUMFERENCE OF HEAD; USUALLY JUST ABOVE EARS AND 1 INCH ABOVE EYEBROWS